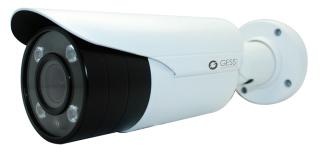

# GESSU-2ACT750HVRA-W2

## GESS ULTRA™

Excellent security camera 4 in 1 technology

AHD/TVI/CVI/Analog

4 in 1

1080p resolution

Weather proof

Vandal Resistant

#### MAIN FEATURES

- 2560\*1920 HD video output
- 0.001 Low Lux
- · Built-in IR Cutter Filter
- · Use traditional CCTV coaxial cable transmission
- Easy installation