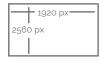

#### MAIN FEATURES

- 2560\*1920 HD video output
- 0.001 Low Lux
- · Built-in IR Cutter Filter
- · Use traditional CCTV coaxial cable transmission
- Easy installation

## GESSU-2ACT750HVRA-W2

| Sensor                | Color 1/2.7" 5.0M SENSOR   |
|-----------------------|----------------------------|
| Processor             | 2475                       |
| Scanning System       | Progressive scan method    |
| Resolution            | 5MP                        |
| Effective pixels      | 5.0M (2560H*1920V)         |
| Output pixel          | 5.0M (2560H*1920V)         |
| Shutter               | 1/50- 1/100,000sn          |
| Min. Illumination     | 0.001LUX                   |
| Smart IR              | NC                         |
| Video output          | TVI, AHD, CVI, CVBS output |
| S/N                   | More than 50dB (AGC off)   |
| Picture adjustments   | Yes                        |
| Gamma correction      | 0.45                       |
| Focus Length          | 2.8-12mm varifocal         |
| Focus Control         | Manual                     |
| Lens Type             | Manual                     |
| Auto Iris Support     | NO                         |
| Infrared LED          | 4 Array LEDs               |
| Infrared Distance     | 30m-35m                    |
| IR Status             | Under 10 Lux By CDS        |
| IR Power On           | CDS Auto Control           |
| DSP                   | 2475                       |
| AES                   | Yes                        |
| AGC                   | Yes                        |
| AWB                   | Yes                        |
| D&N                   | Yes                        |
| BLC                   | BLC / HBLC / OFF           |
| OSD                   | Optional                   |
| ICR                   | Yes                        |
| Anti Foggy            | ON/OFF                     |
| DWDR                  | ON/OFF                     |
| DPC                   | Yes                        |
| Flicker less          | ON / OFF                   |
| Camera ID             | Yes                        |
| Cable protection      | Yes                        |
| Electrical protection | Yes                        |
| Working temperature   | -10°C~50°C                 |
| Storage temperature   | -30°C~60°C                 |
| Humidity              | 20%~90%                    |
| Operating voltage     | 12VDC                      |
| Dimension             | 96*96*300                  |