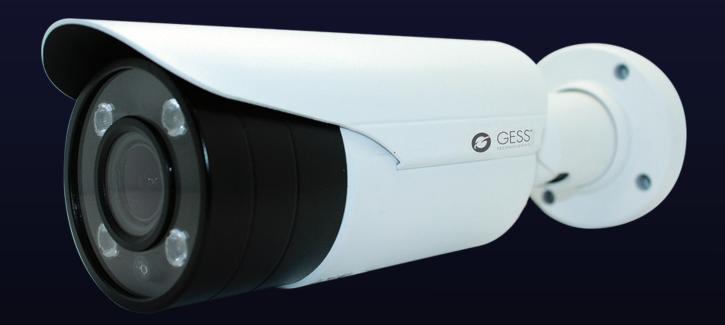

# GESSU-2ACT750HVRA-W2

## GESS ULTRA™

Excellent security camera 4 in 1 technology

AHD/TVI/CVI/Analog

4 in 1

1080p resolution

Weather proof

Vandal Resistant

#### MAIN FEATURES

- 2560\*1920 HD video output
- 0.001 Low Lux
- · Built-in IR Cutter Filter
- · Use traditional CCTV coaxial cable transmission
- Easy installation