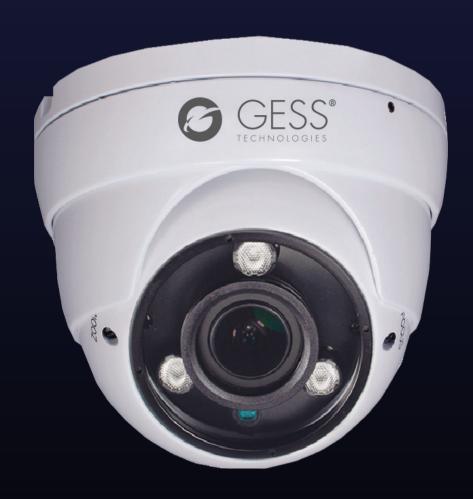

### GESS ULTRA™

Excellent security camera 4 in 1 technology AHD/TVI/CVI/Analog

4 in 1

1080p resolution

Weather proof

Vandal Resistant

#### MAIN FEATURES

- 2560\*1920 HD video output
- 0.001 Low Lux
- · Built-in IR Cutter Filter
- Use traditional CCTV coaxial cable transmission
- Easy installation

# GESSU-2ACT650CVRA-W2

| Sensor                | Color 1/2.7" 5.0M SENSOR   |
|-----------------------|----------------------------|
| Processor             | 2475                       |
| Scanning System       | Progressive scan method    |
| Resolution            | 5MP                        |
| Effective pixels      | 5.0M (2560H*1920V)         |
| Output pixel          | 5.0M (2560H*1920V)         |
| Shutter               | 1/50- 1/100,000sn          |
| Min. Illumination     | 0.001LUX                   |
| Smart IR              | NC                         |
| Video output          | TVI, AHD, CVI, CVBS output |
| S/N                   | More than 50dB (AGC off)   |
| Picture adjustments   | Yes                        |
| Gamma correction      | 0.45                       |
| Focus Length          | 2.8-12mm varifocal         |
| Focus Control         | Manual                     |
| Lens Type             | Manual                     |
| Auto Iris Support     | NO                         |
| Infrared LED          | 2 Array LEDs               |
| Infrared Distance     | 25m-30m                    |
| IR Status             | Under 10 Lux By CDS        |
| IR Power On           | CDS Auto Control           |
| DSP                   | 2475                       |
| AES                   | Yes                        |
| AGC                   | Yes                        |
| AWB                   | Yes                        |
| D&N                   | Yes                        |
| BLC                   | BLC / HBLC / OFF           |
| OSD                   | Optional                   |
| ICR                   | Yes                        |
| Anti Foggy            | ON/OFF                     |
| DWDR                  | ON/OFF                     |
| DPC                   | Yes                        |
| Flicker less          | ON / OFF                   |
| Camera ID             | Yes                        |
| Cable protection      | Yes                        |
| Electrical protection | Yes                        |
| Working temperature   | -10°C~50°C                 |
| Storage temperature   | -30°C~60°C                 |
| Humidity              | 20%~90%                    |
| Operating voltage     | 12VDC                      |
| Dimension             | Ф120*98                    |