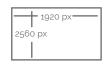

#### MAIN FEATURES

- 2560\*1920 HD video output
- 0.001 Low Lux
- · Built-in IR Cutter Filter
- Use traditional CCTV coaxial cable transmission
- Easy installation

# GESSU-2ACT650CVRA-W2

| Sensor                | Color 1/2.7" 5.0M SENSOR   |
|-----------------------|----------------------------|
| Processor             | 2475                       |
| Scanning System       | Progressive scan method    |
| Resolution            | 5MP                        |
| Effective pixels      | 5.0M (2560H*1920V)         |
| Output pixel          | 5.0M (2560H*1920V)         |
| Shutter               | 1/50- 1/100,000sn          |
| Min. Illumination     | 0.001LUX                   |
| Smart IR              | NC                         |
| Video output          | TVI, AHD, CVI, CVBS output |
| S/N                   | More than 50dB (AGC off)   |
| Picture adjustments   | Yes                        |
| Gamma correction      | 0.45                       |
| Focus Length          | 2.8-12mm varifocal         |
| Focus Control         | Manual                     |
| Lens Type             | Manual                     |
| Auto Iris Support     | NO                         |
| Infrared LED          | 2 Array LEDs               |
| Infrared Distance     | 25m-30m                    |
| IR Status             | Under 10 Lux By CDS        |
| IR Power On           | CDS Auto Control           |
| DSP                   | 2475                       |
| AES                   | Yes                        |
| AGC                   | Yes                        |
| AWB                   | Yes                        |
| D&N                   | Yes                        |
| BLC                   | BLC / HBLC / OFF           |
| OSD                   | Optional                   |
| ICR                   | Yes                        |
| Anti Foggy            | ON/OFF                     |
| DWDR                  | ON/OFF                     |
| DPC                   | Yes                        |
| Flicker less          | ON / OFF                   |
| Camera ID             | Yes                        |
| Cable protection      | Yes                        |
| Electrical protection | Yes                        |
| Working temperature   | -10°C~50°C                 |
| Storage temperature   | -30°C~60°C                 |
| Humidity              | 20%~90%                    |
| Operating voltage     | 12VDC                      |
| Dimension             | Ф120*98                    |