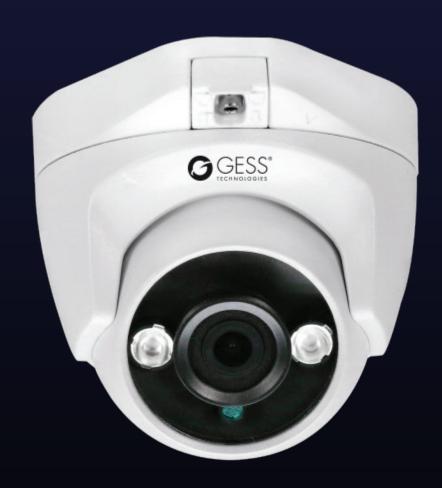

# Product Technical Specifications

**CCTV SECURITY CAMERA** 

SKU#

GESSU-2ACT650CRA

# GESSU-2ACT650CRA

## GESS ULTRA™

Excellent security camera 4 in 1 technology AHD/TVI/CVI/Analog

4 in 1

1080p resolution

Weather proof

Vandal Resistant

### MAIN FEATURES

- 2560\*1920 HD video output
- 0.001 Low Lux
- · Built-in IR Cutter Filter
- · Use traditional CCTV coaxial cable transmission
- Easy installation

#### **RECOMMENDED USE**

This product is ideal for:

- Applications that require the camera to be mounted higher than normal installation heights; such as high ceilings or walls.
- · Long Range distances.
- · Commonly User in Outdoor Applications.

#### **IP 66**

Totally protected against dust and water projected in powerful jets (12.5mm nozzle) against the enclosure from any direction shall have no harmful effects.